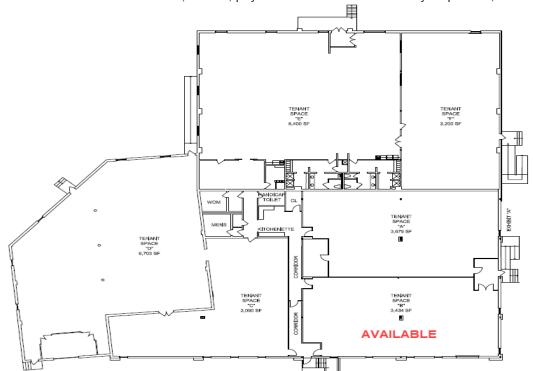

LOCATION: South Wilton, 37 Danbury Road, (Rt.7)

BUILDING SIZE: 26,500 Sq. Ft.

SPACE OFFERED: 3,435 SF Space B - 16- foot ceilings.

OCCUPANCY: Immediate PRICE: \$16.00 NNN

COMMENTS: Wilton Sportsplex located in Wilton's Corporate Neighborhood, 16-foot ceilings, kitchen and

break area, excellent parking, safe and secure location for early morning or late day access. Zoning permits a wide variety of uses. Existing tenant uses include training for football, baseball, soccer, physical fitness. Call for an early inspection, Lee Wilson 203-762-2200.